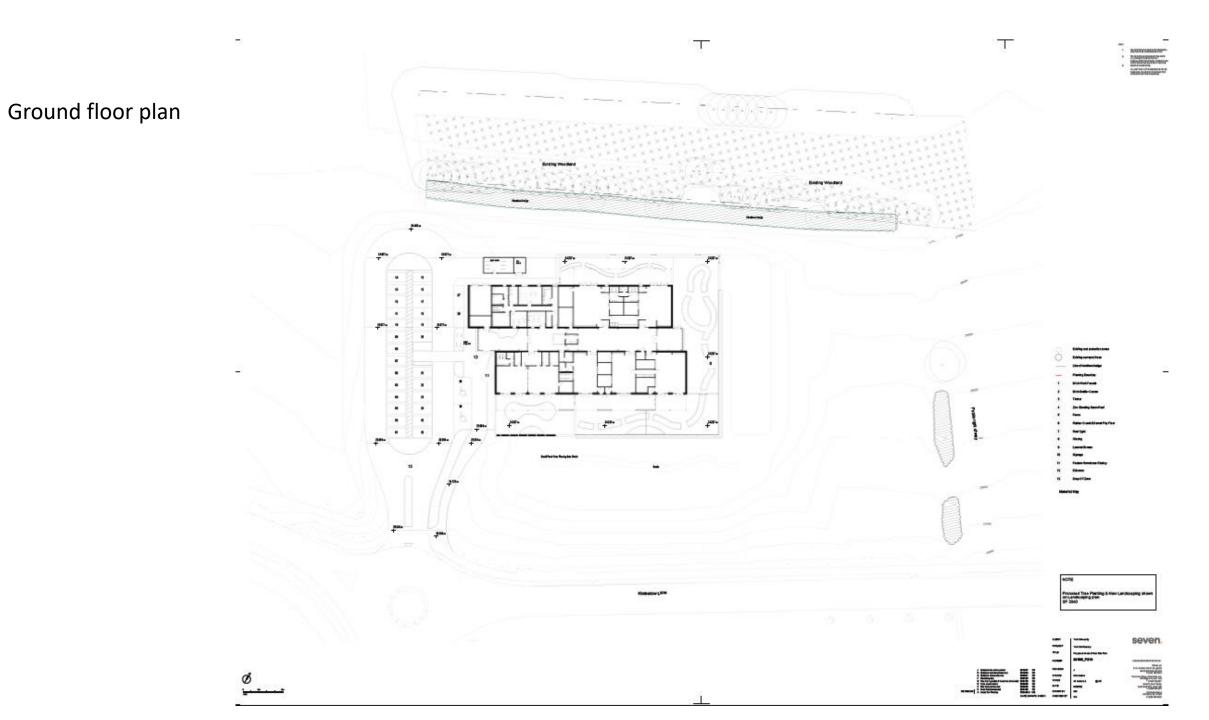

|

## Existing site plan



From NE corner Looking towards the lake



Area Planning Sub Committee Meeting - 25 November 2020

From North West Corner looking East



Area Planning Sub Committee Meeting - 25 November 2020

Site from Kimberlow Lane



## Layout plan





#### Sacretinated by the control of the c

## South and West Elevations



# North and East Elevations









| CARCOT | Table Service | CARCOT | CA

## Site sections