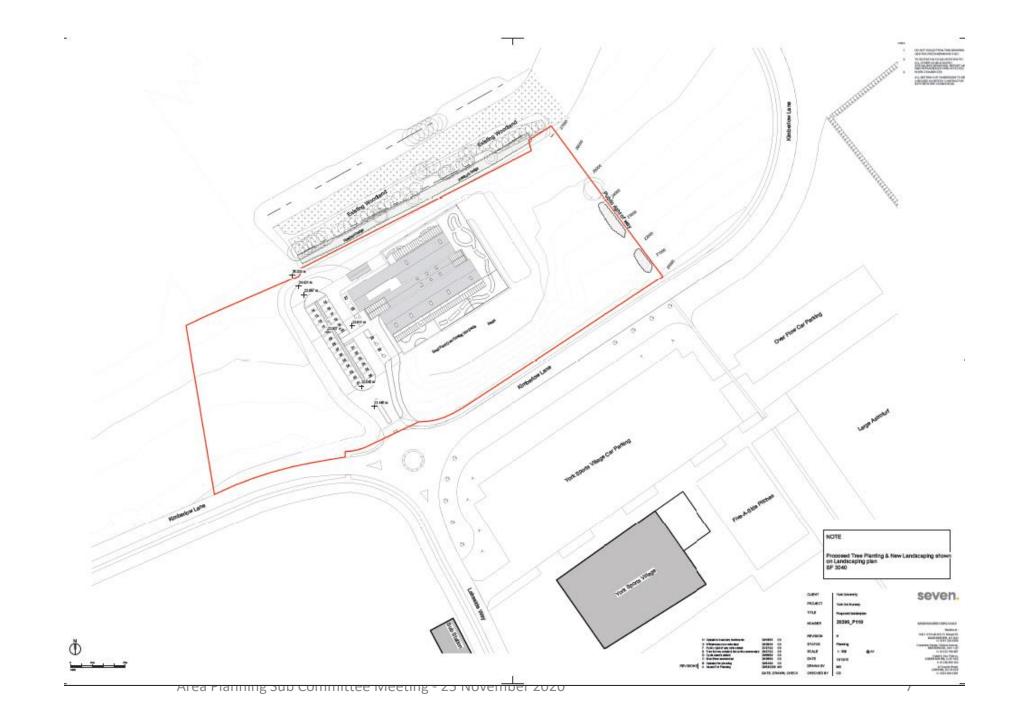

|

## Existing site plan



From NE corner Looking towards the lake



Area Planning Sub Committee Meeting - 25 November 2020

From North West Corner looking East



Area Planning Sub Committee Meeting - 25 November 2020

Site from Kimberlow Lane



## Layout plan





#### Sacretinated by the control of the c

## South and West Elevations



# North and East Elevations









| CARCOT | Table Service | CARCOT | CA

## Site sections